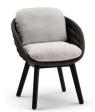

# Sandua Dining chair







**FEATURES** 

knock-down

OPTIONS

protective cover

#### Available in

FRAME - FINISHING



HFTS teak scuro

1B02 pepper



HFTK teak natural

1B01 anthracite



HFTS 1B01 teak scuro anthracite



HFTK teak natural

1B02 pepper







## **Suggested colour combinations**







PEARL GREY







### **Technical drawing**



#### **Maintenance**

To maintain and protect your Manutti pieces, we've developed a series of products that will guarantee their extended lifespan and your carefree enjoyment for many years to come.

- Manutti Care line kit
- Cushion Boxes
- Protective Covers







#### **More in this collection**









VIEW COLLECTION

## **Matching collections**