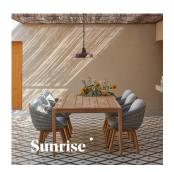

# Sandua Dining chair







**FEATURES** 

knock-down

OPTIONS

protective cover

#### Available in

FRAME - FINISHING



HFTS teak scuro

1B02 pepper



HFTK teak natural

1B01 anthracite



HFTS 1B01 teak scuro anthracite



HFTK teak natural

1B02 pepper







## **Suggested colour combinations**







PEARL GREY







### **Technical drawing**



#### **Maintenance**

To maintain and protect your Manutti pieces, we've developed a series of products that will guarantee their extended lifespan and your carefree enjoyment for many years to come.

- Manutti Care line kit
- Cushion Boxes
- Protective Covers







#### **More in this collection**









VIEW COLLECTION

## **Matching collections**