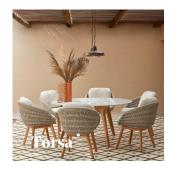

# Sandua Dining chair







**FEATURES** 

knock-down

OPTIONS

protective cover

#### Available in

FRAME - FINISHING



HFTS teak scuro

1B02 pepper



HFTK teak natural

1B01 anthracite



HFTS 1B01 teak scuro anthracite



HFTK teak natural

1B02 pepper







## **Suggested colour combinations**







PEARL GREY







### **Technical drawing**



#### **Maintenance**

To maintain and protect your Manutti pieces, we've developed a series of products that will guarantee their extended lifespan and your carefree enjoyment for many years to come.

- Manutti Care line kit
- Cushion Boxes
- Protective Covers







#### **More in this collection**









VIEW COLLECTION

## **Matching collections**