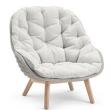

# Sandua Dining chair







**FEATURES** 

knock-down

OPTIONS

protective cover

#### Available in

FRAME - FINISHING



HFTS teak scuro

1B02 pepper



HFTK teak natural

1B01 anthracite



HFTS 1B01 teak scuro anthracite



HFTK teak natural

1B02 pepper







## **Suggested colour combinations**







PEARL GREY







### **Technical drawing**



#### **Maintenance**

To maintain and protect your Manutti pieces, we've developed a series of products that will guarantee their extended lifespan and your carefree enjoyment for many years to come.

- Manutti Care line kit
- Cushion Boxes
- Protective Covers







#### **More in this collection**









VIEW COLLECTION

## **Matching collections**