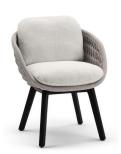

# Sandua Dining chair







**FEATURES** 

knock-down

OPTIONS

protective cover

#### Available in

FRAME - FINISHING



HFTS teak scuro

1B02 pepper



HFTK teak natural

1B01 anthracite



HFTS 1B01 teak scuro anthracite



HFTK teak natural

1B02 pepper







## **Suggested colour combinations**







PEARL GREY







### **Technical drawing**



#### **Maintenance**

To maintain and protect your Manutti pieces, we've developed a series of products that will guarantee their extended lifespan and your carefree enjoyment for many years to come.

- Manutti Care line kit
- Cushion Boxes
- Protective Covers







#### **More in this collection**









VIEW COLLECTION

## **Matching collections**