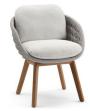

# Sandua Dining chair







**FEATURES** 

knock-down

OPTIONS

protective cover

#### Available in

FRAME - FINISHING



HFTS teak scuro

1B02 pepper



HFTK teak natural

1B01 anthracite



HFTS 1B01 teak scuro anthracite



HFTK teak natural

1B02 pepper







## **Suggested colour combinations**







PEARL GREY







### **Technical drawing**



#### **Maintenance**

To maintain and protect your Manutti pieces, we've developed a series of products that will guarantee their extended lifespan and your carefree enjoyment for many years to come.

- Manutti Care line kit
- Cushion Boxes
- Protective Covers







#### **More in this collection**









VIEW COLLECTION

## **Matching collections**