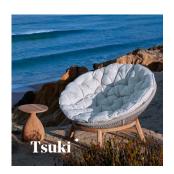

# Sandua Dining chair







**FEATURES** 

knock-down

OPTIONS

protective cover

#### Available in

FRAME - FINISHING



HFTS teak scuro

1B02 pepper



HFTK teak natural

1B01 anthracite



HFTS 1B01 teak scuro anthracite



HFTK teak natural

1B02 pepper







## **Suggested colour combinations**







PEARL GREY







### **Technical drawing**



#### **Maintenance**

To maintain and protect your Manutti pieces, we've developed a series of products that will guarantee their extended lifespan and your carefree enjoyment for many years to come.

- Manutti Care line kit
- Cushion Boxes
- Protective Covers







#### **More in this collection**









VIEW COLLECTION

## **Matching collections**