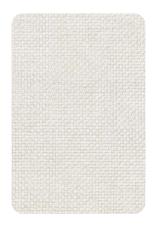

# Sandua Dining chair







**FEATURES** 

knock-down

OPTIONS

protective cover

#### Available in

FRAME - FINISHING



HFTS teak scuro

1B02 pepper



HFTK teak natural

1B01 anthracite



HFTS 1B01 teak scuro anthracite



HFTK teak natural

1B02 pepper







## **Suggested colour combinations**







PEARL GREY







### **Technical drawing**



#### **Maintenance**

To maintain and protect your Manutti pieces, we've developed a series of products that will guarantee their extended lifespan and your carefree enjoyment for many years to come.

- Manutti Care line kit
- Cushion Boxes
- Protective Covers







#### **More in this collection**









VIEW COLLECTION

## **Matching collections**