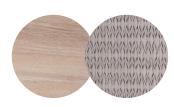

#### Available in

FRAME - FINISHING

HFTS teak scuro

1B02 pepper

HFTK teak natural

1B01 anthracite

HFTS 1B01 teak scuro anthracite

HFTK teak natural

1B02 pepper

## **Suggested colour combinations**

PEARL GREY