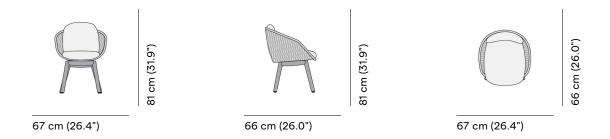

# Sandua Dining chair







**FEATURES** 

knock-down

OPTIONS

protective cover

#### Available in

FRAME - FINISHING



HFTS teak scuro

1B02 pepper



HFTK teak natural

1B01 anthracite



HFTS 1B01 teak scuro anthracite



HFTK teak natural

1B02 pepper







## **Suggested colour combinations**







PEARL GREY







### **Technical drawing**



#### **Maintenance**

To maintain and protect your Manutti pieces, we've developed a series of products that will guarantee their extended lifespan and your carefree enjoyment for many years to come.

- Manutti Care line kit
- Cushion Boxes
- Protective Covers







#### **More in this collection**









VIEW COLLECTION

## **Matching collections**