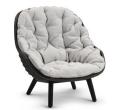

# Sandua Dining chair







**FEATURES** 

knock-down

OPTIONS

protective cover

#### Available in

FRAME - FINISHING



HFTS teak scuro

1B02 pepper



HFTK teak natural

1B01 anthracite



HFTS 1B01 teak scuro anthracite



HFTK teak natural

1B02 pepper







## **Suggested colour combinations**







PEARL GREY







### **Technical drawing**



#### **Maintenance**

To maintain and protect your Manutti pieces, we've developed a series of products that will guarantee their extended lifespan and your carefree enjoyment for many years to come.

- Manutti Care line kit
- Cushion Boxes
- Protective Covers







#### **More in this collection**









VIEW COLLECTION

## **Matching collections**